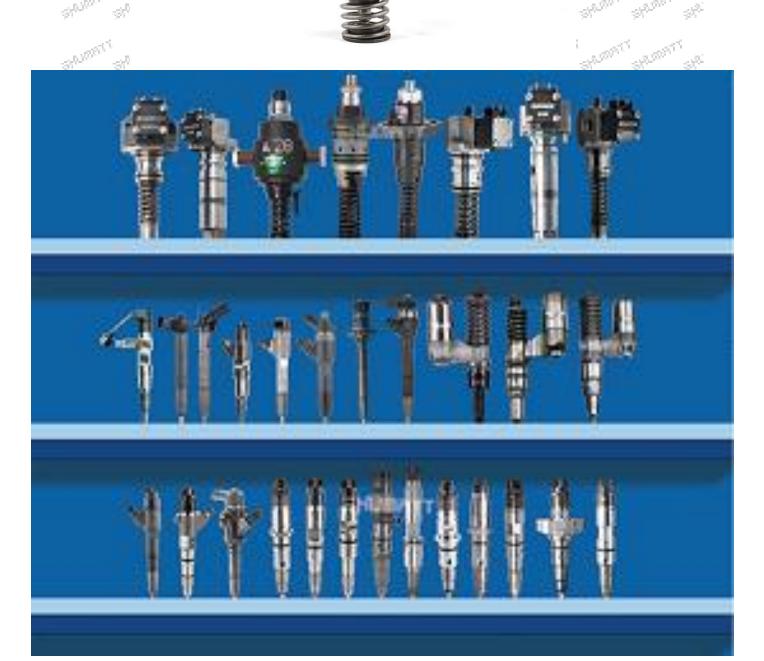

# 0414396005 EUP Pump 0414 Series Technical File

SKU: Y2Y30414396005

SHAMELL SHANNELL SPANISH C

# 0414396005 EUP Pump 0414 Series Technical File