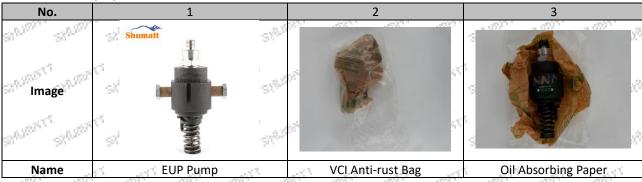

# 0414396005 EUP Pump 0414 Series Technical File

SKU: Y2Y30414396005

SHAMELL SHANNELL SPANISH C

# 0414396005 EUP Pump 0414 Series Technical File