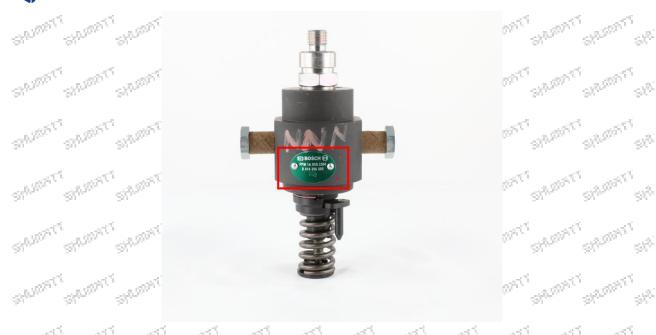

# 0414396005 EUP Pump 0414 Series Technical File

SKU: Y2Y30414396005

SHAMELL SHANNELL SPANISH C